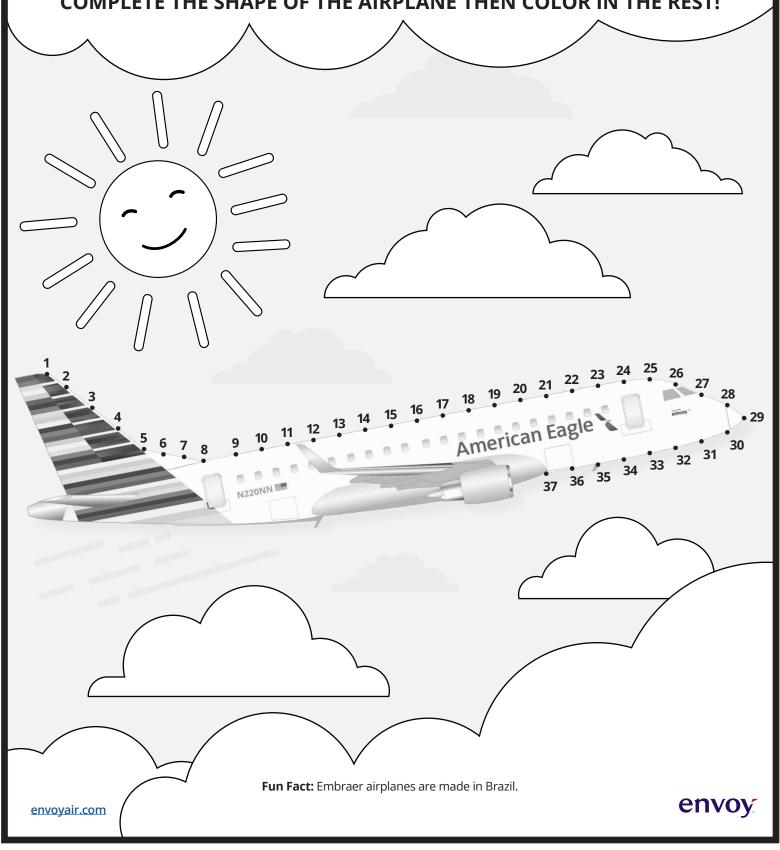

# EMBRAER 175 CONNECT THE DOTS

BEGINNING WITH THE NUMBER 1, CONNECT THE DOTS IN ORDER TO COMPLETE THE SHAPE OF THE AIRPLANE THEN COLOR IN THE REST!