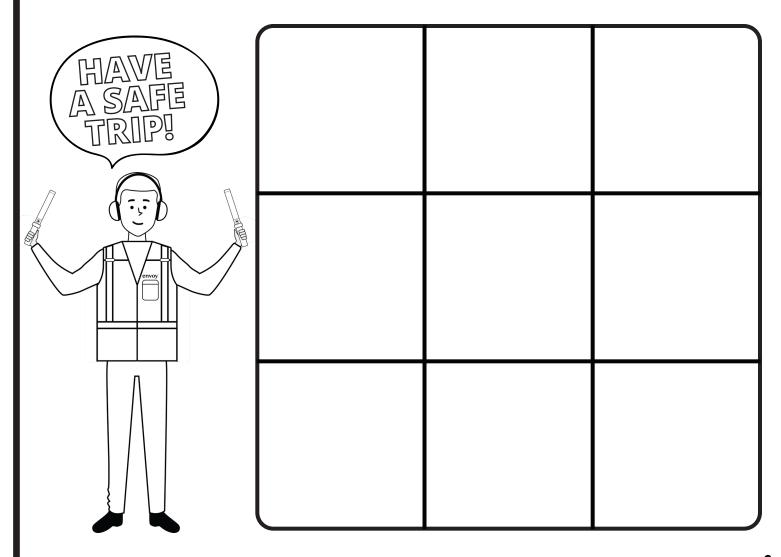

# FLEET SERVICE CLERK TIC-TAC-TOE

- 1) color in your Envoy Fleet Service Clerk Tic-Tac-Toe board game & game pieces
- 2) cut along the dotted lines
- 3) play & have fun

<u>envoyair.com</u>

envoy