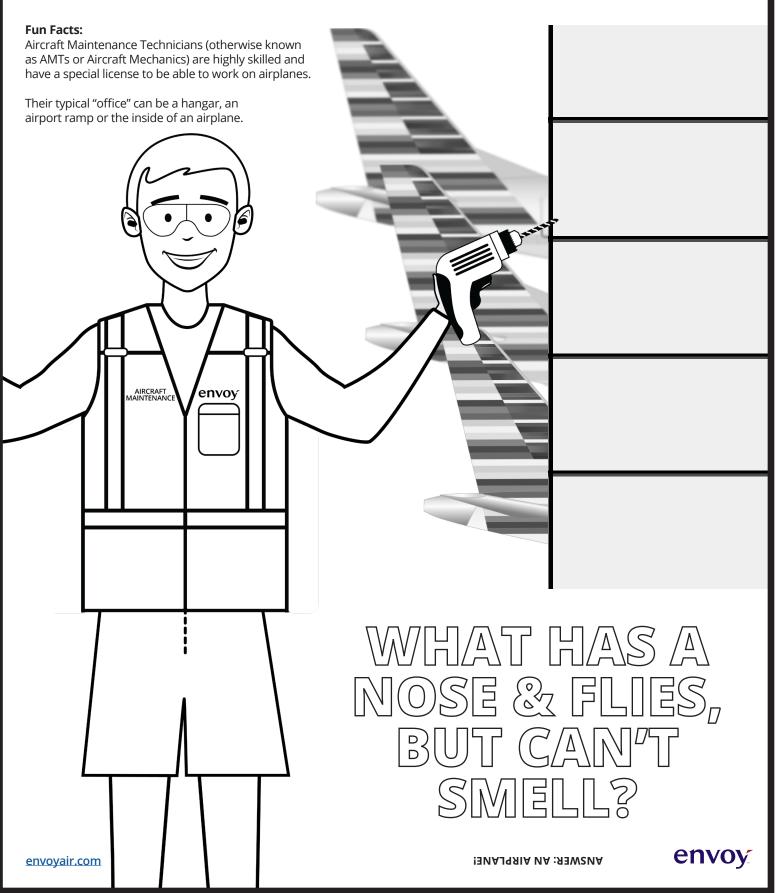

T T C C V H B E V X R Q T V I K T R O U N W C A M I N F F L E E T S E R V I C E A D L F O W Y L F T C R V U D Y V I B T N T T F I P T R N R O W G M U I E R N L C A E I K V T H C B H L A A H U T S N Z N E T W D Q H N D V T P R L L E O D Z J C E Q H A E Y E I S N G E Y E P X B T V H L M F M R K C M X N Q H M A E U O B P V A K H A N G A R F X W T D I H R E F A I Q H C T A P S I D X E P Q L W T D R C G C U R W Z E T F X K Q M L P R R C A R G O X



## INDOOR & OUTDOOR COLOR SCAVENGER HUNT

FIND OBJECTS AROUND YOU THAT MATCH THE COLORS LISTED BELOW. WHAT DO YOU SEE? LOOK INSIDE & OUTSIDE. DRAW AND COLOR IT IN.



**Fun Fact:** What color do you think our airplanes are? Most people think they are white, but they're actually painted an ultra-light gray.

envoy

# A LITTLE BIT OF MECHANIC HUMOR