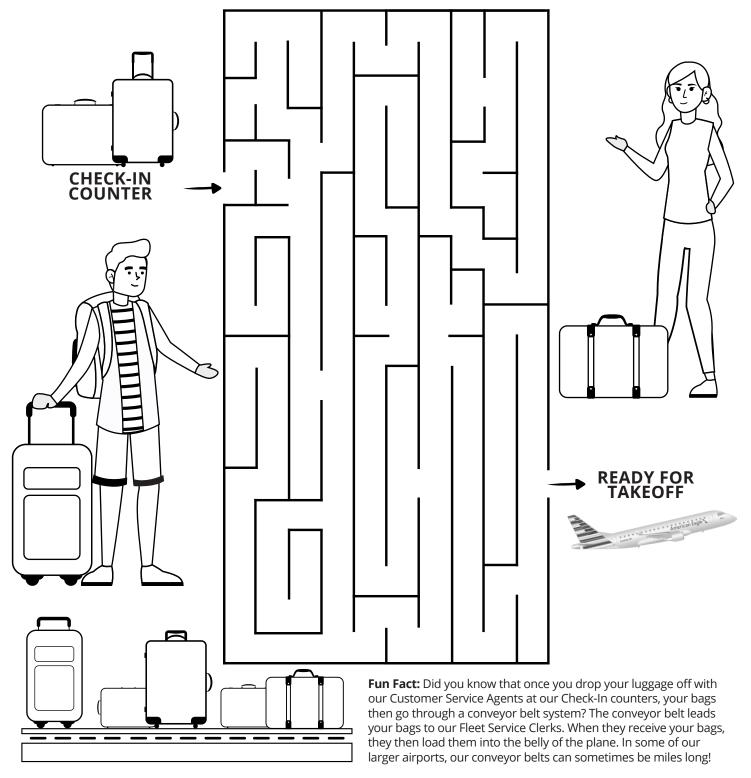

# CHECKED IN LUGGAGE MAZE

COLOR IN YOUR MAZE AND GET READY TO PLAY! START AT THE CHECK-IN COUNTER AND GUIDE YOUR LUGGAGE ALL THE WAY TO YOUR AIRPLANE.

envoy