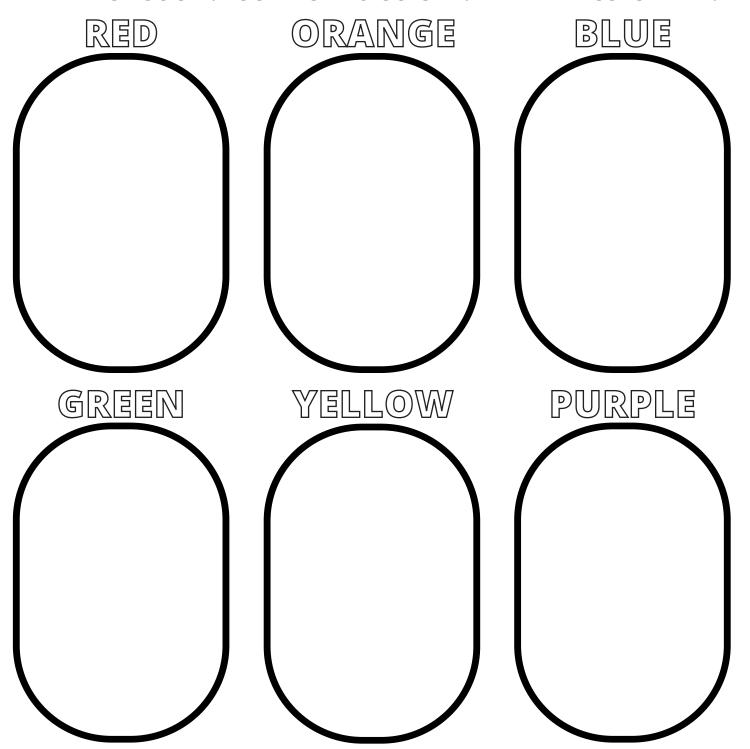

## INDOOR & OUTDOOR COLOR SCAVENGER HUNT

FIND OBJECTS AROUND YOU THAT MATCH THE COLORS LISTED BELOW. WHAT DO YOU SEE? LOOK INSIDE & OUTSIDE. DRAW AND COLOR IT IN.

**Fun Fact:** What color do you think our airplanes are? Most people think they are white, but they're actually painted an ultra-light gray.